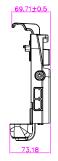

### **Specification**

| Dimension   |        | 284.41 x 213.3 x 73.18 mm                                                                                        |
|-------------|--------|------------------------------------------------------------------------------------------------------------------|
| Power Input |        | 9~36V DC In                                                                                                      |
| I/O Support | Bottom | RS232 x 1, USB 2.0 x 2, LAN x 1<br>SMA Female x 1 (for external GPS antenna)<br>3-Pin Terminal Block x 1 (DC IN) |
|             | Side   | USB 2.0 x 2                                                                                                      |
| Mounting    |        | 75 x 75mm VESA Mount                                                                                             |
| Vibration   |        | MIL STD. 810G, 5 ~ 500Hz, 2.24G                                                                                  |