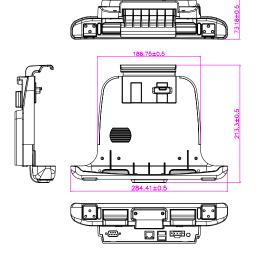

#### **Mechanical Drawing**

- 2. LAN (10/100)
  3. USB 2.0 x 2 (with 5V / 1A)
  4. DC in (Terminal Block)
  5. SMA Female for External GPS Antenna
  6. USB 2.0 x 2 (with 5V / 1A)

### **Specification**

| Dimension   |        | 284.41 x 213.3 x 73.18 mm                                                                                        |
|-------------|--------|------------------------------------------------------------------------------------------------------------------|
| Power Input |        | 9~36V DC In                                                                                                      |
| I/O Support | Bottom | RS232 x 1, USB 2.0 x 2, LAN x 1<br>SMA Female x 1 (for external GPS antenna)<br>3-Pin Terminal Block x 1 (DC IN) |
|             | Side   | USB 2.0 x 2                                                                                                      |
| Mounting    |        | 75 x 75mm VESA Mount                                                                                             |
| Vibration   |        | MIL STD. 810G, 5 ~ 500Hz, 2.24G                                                                                  |