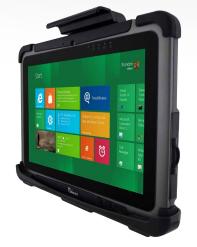

# Vehicle Dock for M101B

## One hand docking:

1 Insert the Tablet PC into the docking

2. Push down the hook, the lock will lock automatically

### One hand undocking:

1.Slide the latch to open the hook

2.Remove the Tablet from docking