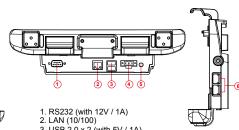

#### **Mechanical Drawing**

- 2. LAN (10/100)
  3. USB 2.0 x 2 (with 5V / 1A)
  4. DC in (Terminal Block)
  5. SMA Female for External GPS Antenna
  6. USB 2.0 x 2 (with 5V / 1A)