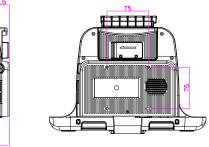

#### **Mechanical Drawing**

- 2. LAN (10/100)
  3. USB 2.0 x 2 (with 5V / 1A)
  4. DC in (Terminal Block)
  5. SMA Female for External GPS Antenna
  6. USB 2.0 x 2 (with 5V / 1A)

### **Specification**

| Dimension   |        | 284.41 x 213.3 x 73.18 mm                                                                                        |
|-------------|--------|------------------------------------------------------------------------------------------------------------------|
| Power Input |        | 9~36V DC In                                                                                                      |
| I/O Support | Bottom | RS232 x 1, USB 2.0 x 2, LAN x 1<br>SMA Female x 1 (for external GPS antenna)<br>3-Pin Terminal Block x 1 (DC IN) |
|             | Side   | USB 2.0 x 2                                                                                                      |
| Mounting    |        | 75 x 75mm VESA Mount                                                                                             |
| Vibration   |        | MIL STD. 810G, 5 ~ 500Hz, 2.24G                                                                                  |