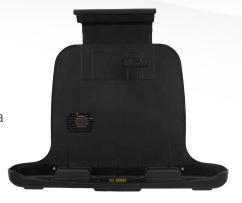

# Vehicle Dock for M101B

#### **Product Features:**

- · Hold the tablet stably on moving vehicle
- · Anti-theft design with key lockable cradle
- Wide power voltage input (9~36V DC-in)
- IP52 design (Rain proof)
- · VESA standard for various standard fixtures
- · SMA connector (Female) for external GPS antanna