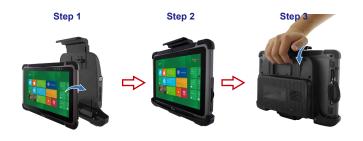

## One hand docking:

1 Insert the Tablet PC into the docking

2. Push down the hook, the lock will lock automatically