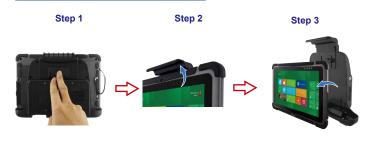

### One hand undocking:

1.Slide the latch to open the hook

2.Remove the Tablet from docking